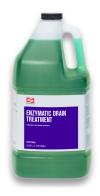

## **SWISHER® ENZYMATIC DRAIN TREATMENT**

- Enzyme-producing bacteria multiply to dissolve biodegradable waste
- Reduces grease, fat and food particle build-up in drain lines
- Neutralizes unpleasant drain odors

### **Swisher Enzymatic Drain Treatment**

is a bioenzymatic formulation designed specifically to restore flow in grease-laden drain systems. It also provides rapid penetration, breakdown, and degradation of organic drain line deposits and blockages.

#### **DRAIN CLEANER SOLUTIONS**

| PRODUCT                              | PACK SIZE | SWSH#   | DIST # |
|--------------------------------------|-----------|---------|--------|
| Swisher Enzymatic<br>Drain Treatment | 2-1 gal   | 6101928 |        |