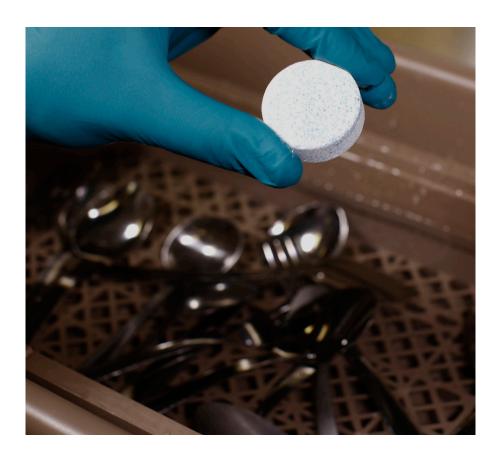

## **Swisher Enzymatic Flatware Presoak Packets**

include enzymes that break down food soil films from starch and protein that machine washing can't remove.

#### **DIRECTIONS:**

- 1. Place one packet of Swisher Enzymatic Flatware Presoak into 3 4 gallons of water.
- 2. Place flatware into solution.
- 3. After soaking, wash and rinse with clean water, then sanitize with an EPA-registered hard surface food contact sanitizer.