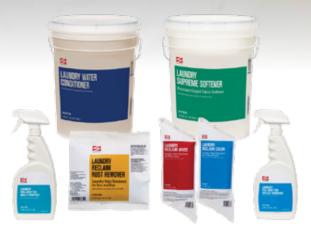

#### SWSH SKU DESCRIPTION

| DETERGENTS  | ;                                                   |              |
|-------------|-----------------------------------------------------|--------------|
| 6101314     | Swisher Homestyle High Efficiency Laundry Detergent | 2 - 1 GAL    |
| 6101217     | - Swisher Laundry Built Detergent                   | 1 - 5 GAL    |
| 6101323     |                                                     | 1 - 2.5 GAL  |
| 6101220     | Swisher Laundry Neutral Detergent He                | 1 - 5 GAL    |
| 6101296     | Swisher Laundry Powdered Detergent                  | 1 - 45 LB    |
| 6101386     | Swisher Laundry Powdered Detergent Packets          | 250 - 1.2 OZ |
| BUILDERS    |                                                     |              |
| 6101318     | Swisher Laundry Builder                             | 1 - 2.5 GAL  |
| 6101410     |                                                     | 1 - 5 GAL    |
| 6101384     | Swisher Laundry Built Detergent Powder              | 1 - 45 LB    |
| OXIDIZERS   |                                                     |              |
| 6101218     | - Swisher Laundry Chlor Destainer                   | 1 - 5 GAL    |
| 6101258     |                                                     | 4 - 1 GAL    |
| 6101221     | Swisher Laundry Oxygen Destainer                    | 1 - 5 GAL    |
| 6101387     | Swisher Laundry Powdered Chlorine Bleach            | 1 - 45 LB    |
| SOUR        |                                                     |              |
| 6101219     | Swisher Laundry Iron Controlling Sour               | 1 - 5 GAL    |
| 6101223     | Swisher Laundry Sour                                | 1 - 5 GAL    |
| 6101224     | - Swisher Laundry Sour Softener                     | 1 - 2.5 GAL  |
| 6101411     |                                                     | 1 - 5 GAL    |
| SOFTENERS   |                                                     |              |
| 6101222     | Swisher Laundry Softener                            | 1 - 5 GAL    |
| 6101225     | Swisher Laundry Supreme Softener                    | 1 - 5 GAL    |
| CONDITIONE  | RS                                                  |              |
| 6101226     | Swisher Laundry Water Conditioner                   | 1 - 5 GAL    |
| STAIN MANAG | SEMENT                                              |              |
| 6101259     | Swisher Laundry Pre-Spotter Grease Remover          | 4 - 22 OZ    |
| 6101261     | Swisher Laundry Pre-Spotter Multi-Purpose           | 4 - 22 OZ    |
| 6101260     | Swisher Laundry Pre-Spotter Rust Remover            | 4 - 22 OZ    |
| 6101262     | Swisher Laundry Reclaim Color                       | 12 - 1.0 LB  |
| 6101264     | Swisher Laundry Reclaim Rust Remover                | 12 - 0.5 LB  |
| 6101263     | Swisher Laundry Reclaim White                       | 12 - 1.2 LB  |
| ANCILLARY   |                                                     |              |
| 6101385     | Swisher Laundry Liquid Starch                       | 1 - 5 GAL    |
|             |                                                     |              |