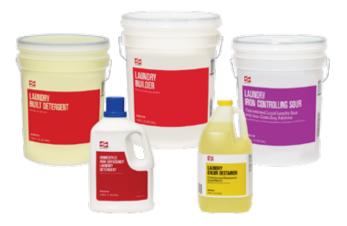

#### SWSH SKU DESCRIPTION

| DETERGENTS  | ;                                                   |              |
|-------------|-----------------------------------------------------|--------------|
| 6101314     | Swisher Homestyle High Efficiency Laundry Detergent | 2 - 1 GAL    |
| 6101217     | - Swisher Laundry Built Detergent                   | 1 - 5 GAL    |
| 6101323     |                                                     | 1 - 2.5 GAL  |
| 6101220     | Swisher Laundry Neutral Detergent He                | 1 - 5 GAL    |
| 6101296     | Swisher Laundry Powdered Detergent                  | 1 - 45 LB    |
| 6101386     | Swisher Laundry Powdered Detergent Packets          | 250 - 1.2 OZ |
| BUILDERS    |                                                     |              |
| 6101318     | Swisher Laundry Builder                             | 1 - 2.5 GAL  |
| 6101410     |                                                     | 1 - 5 GAL    |
| 6101384     | Swisher Laundry Built Detergent Powder              | 1 - 45 LB    |
| OXIDIZERS   |                                                     |              |
| 6101218     | - Swisher Laundry Chlor Destainer                   | 1 - 5 GAL    |
| 6101258     |                                                     | 4 - 1 GAL    |
| 6101221     | Swisher Laundry Oxygen Destainer                    | 1 - 5 GAL    |
| 6101387     | Swisher Laundry Powdered Chlorine Bleach            | 1 - 45 LB    |
| SOUR        |                                                     |              |
| 6101219     | Swisher Laundry Iron Controlling Sour               | 1 - 5 GAL    |
| 6101223     | Swisher Laundry Sour                                | 1 - 5 GAL    |
| 6101224     | - Swisher Laundry Sour Softener                     | 1 - 2.5 GAL  |
| 6101411     |                                                     | 1 - 5 GAL    |
| SOFTENERS   |                                                     |              |
| 6101222     | Swisher Laundry Softener                            | 1 - 5 GAL    |
| 6101225     | Swisher Laundry Supreme Softener                    | 1 - 5 GAL    |
| CONDITIONE  | RS                                                  |              |
| 6101226     | Swisher Laundry Water Conditioner                   | 1 - 5 GAL    |
| STAIN MANAG | SEMENT                                              |              |
| 6101259     | Swisher Laundry Pre-Spotter Grease Remover          | 4 - 22 OZ    |
| 6101261     | Swisher Laundry Pre-Spotter Multi-Purpose           | 4 - 22 OZ    |
| 6101260     | Swisher Laundry Pre-Spotter Rust Remover            | 4 - 22 OZ    |
| 6101262     | Swisher Laundry Reclaim Color                       | 12 - 1.0 LB  |
| 6101264     | Swisher Laundry Reclaim Rust Remover                | 12 - 0.5 LB  |
| 6101263     | Swisher Laundry Reclaim White                       | 12 - 1.2 LB  |
| ANCILLARY   |                                                     |              |
| 6101385     | Swisher Laundry Liquid Starch                       | 1 - 5 GAL    |
|             |                                                     |              |