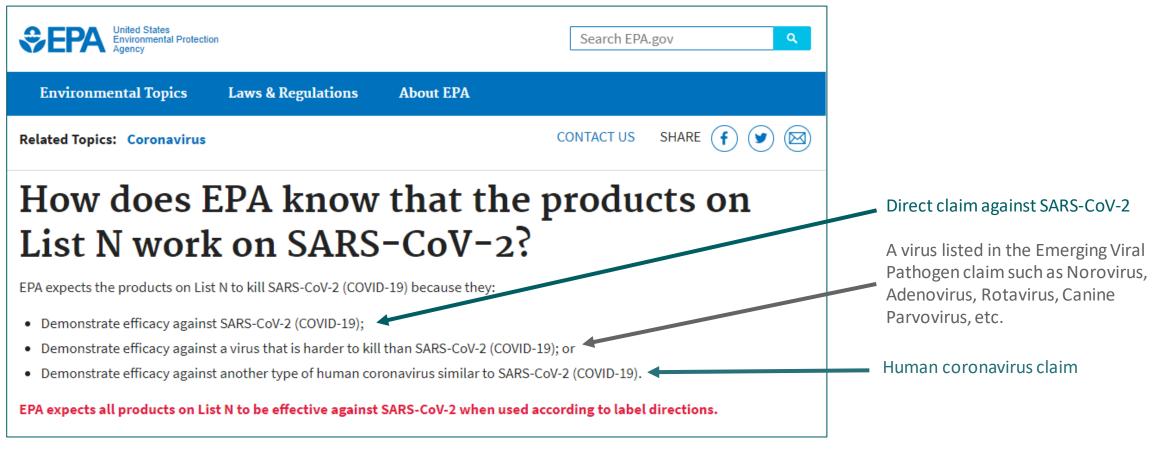

## **HOW ARE PRODUCTS APPROVED FOR EPA'S LIST N?**

EPA allows several types of claims to be used to combat COVID-19:

EPA's List N only lists one option per product, though all three options meet the criteria to be included on List N