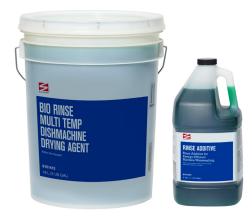

## **BIO RINSE MULTI TEMP DISHMACHINE DRYING AGENT**

- High-active surfactants provide excellent sheeting for quick drying
- Effective in all water conditions
- · Reduces rewash and hand polishing
- Improves dry times
- Spotless glassware and flatware

### **Bio Rinse Multi Temp Dishmachine Drying Agent**

Enjoy a well-run operation with guests who are impressed with spotlessly clean dishes, glasses and wares. This economical liquid rinse additive works hard to routinely provide streak-free results and helps your dishroom run efficiently.

#### **DISHMACHINE SOLUTIONS**

| PRODUCT                                                  | PACK SIZE | SWSH#   | DIST # |
|----------------------------------------------------------|-----------|---------|--------|
| Swisher Rinse Additive                                   | 4 - 1 gal | 6101272 |        |
| Swisher Bio Rinse Multi Temp<br>Dishmachine Drying Agent | 1 - 5 gal | 6101413 |        |